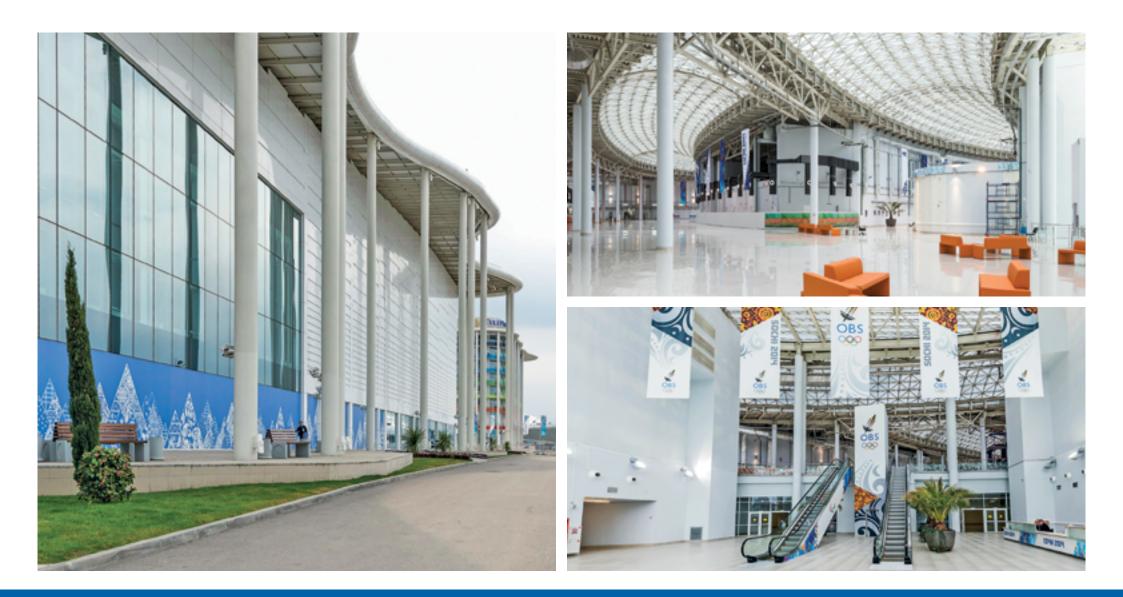

## Main Media Centre, Sochi

Main Media Centre of the Olympic games with a hotel for 600 guests. Presently the complex is used as a platform for activities of the children's fund developing talents in art and science. Area: 200,000 sq.m.

Stage: Scope: Project Documentation, Working Documentation, Author Supervision Structural solutions , Engineering solutions, Special sections of Project Documentation