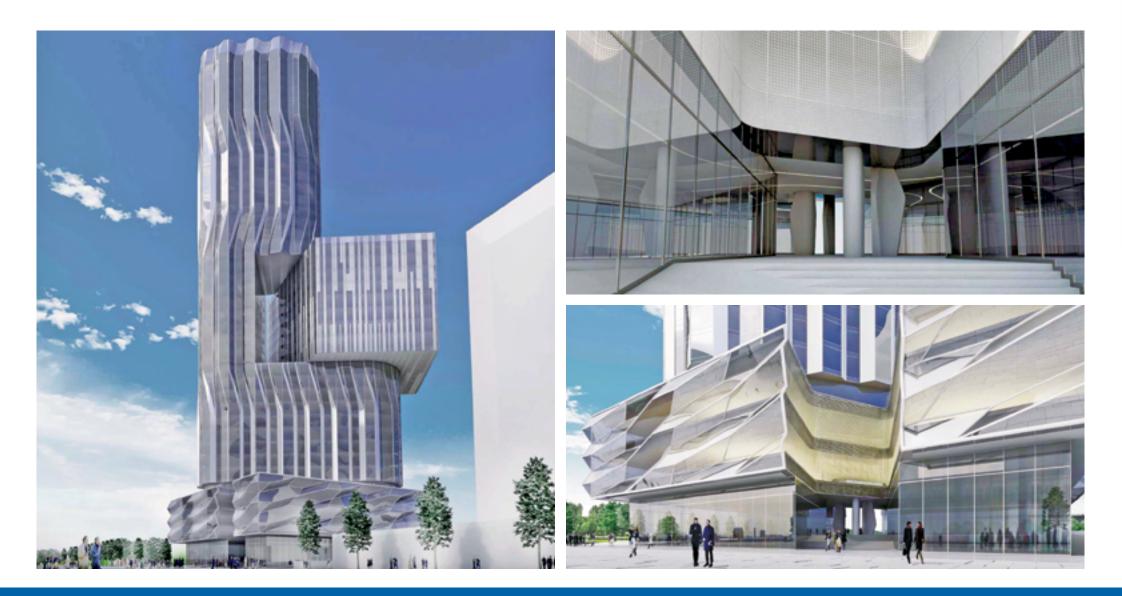

#### MIBC Moscow City, Evolution Tower, Moscow

Mixed-use complex Evolution Tower includes offices, conference halls, restaurants, retail and entertainment areas and a museum complex. Height: 250 m. Area: 154,000 sq.m. Stage: Scope: Correction of Project documentation Engineering solutions