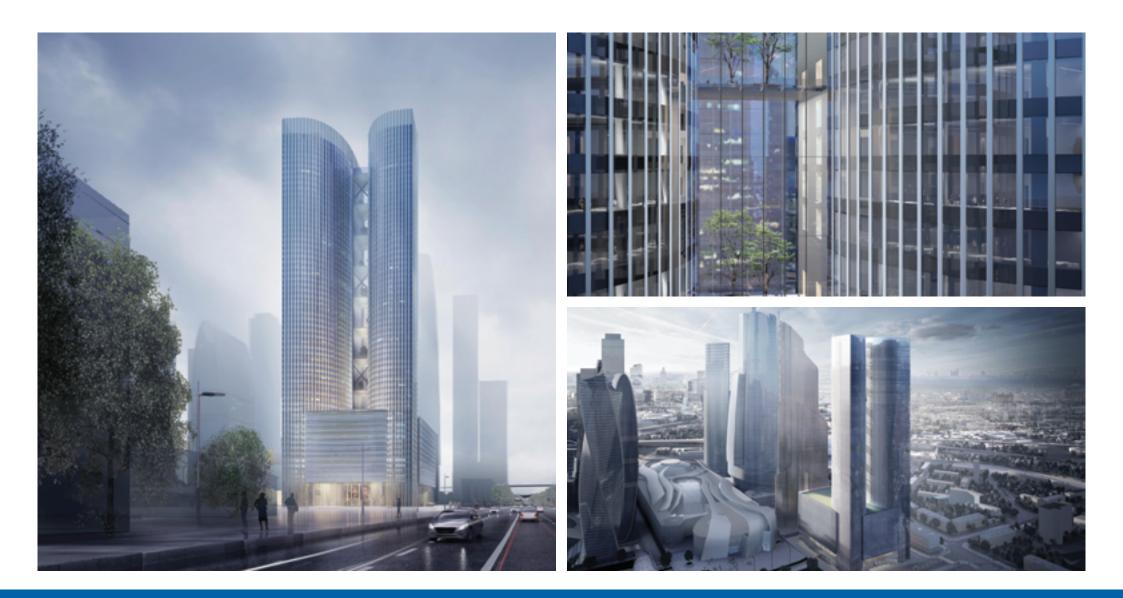

# MIBC Moscow City, plots 17-18, Moscow

## High-rise and unique buildings

The mixed-use complex includes an office tower and an apartments tower united by a six-level common low-rise part, and an underground car parking. Height: 336,9 m. Area: 349,232 sq.m. Stage: Scope: Detailed concept design, Project documentation Engineering solutions, Construction management plan, Environmental protection measures