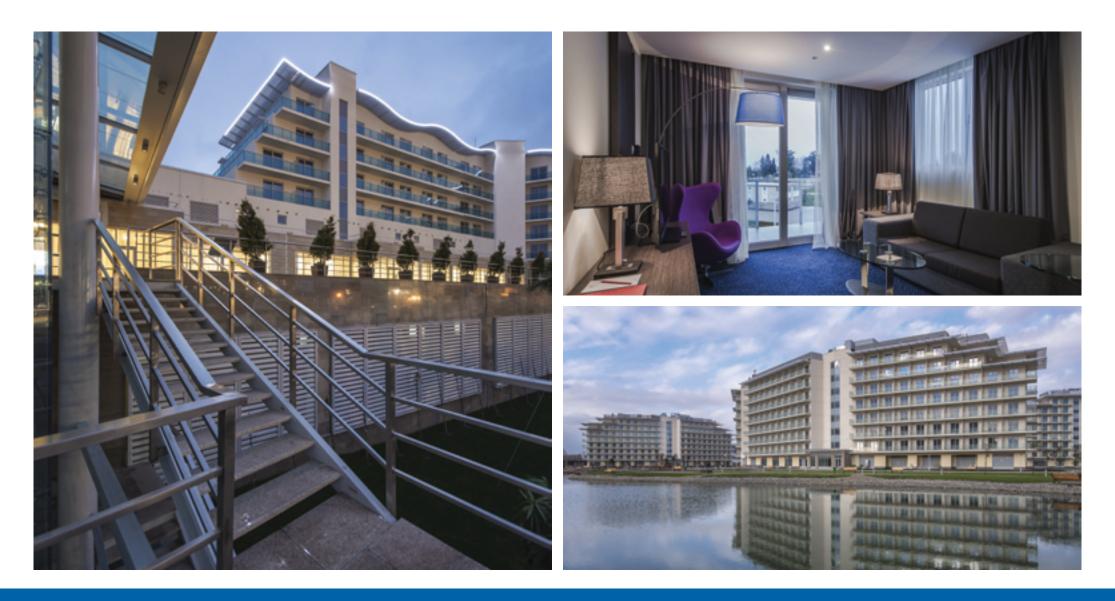

### Hotels

Hotel complex and apart-hotel Azimut, Sochi

Azimut is a 3\* and 4\* hotel and apart-hotel complex for 3,600 rooms. Area: 175,000 sq.m Stage: Scope: Project Documentation, Working Documentation Structural solutions, Engineering solutions, On-site utilities

#### Hotel complex Barkhatniye Sezoni, Sochi

During the Olympic games 2014 the complex was used for accommodation of the Olympic guests. After the Olympics the complex got a second life and was restructured to apart-hotels. Area: 213,148 sq.m.

Stage: Scope: Project documentation (blocks 12, 14 и 17). Structural solutions, Engineering solutions