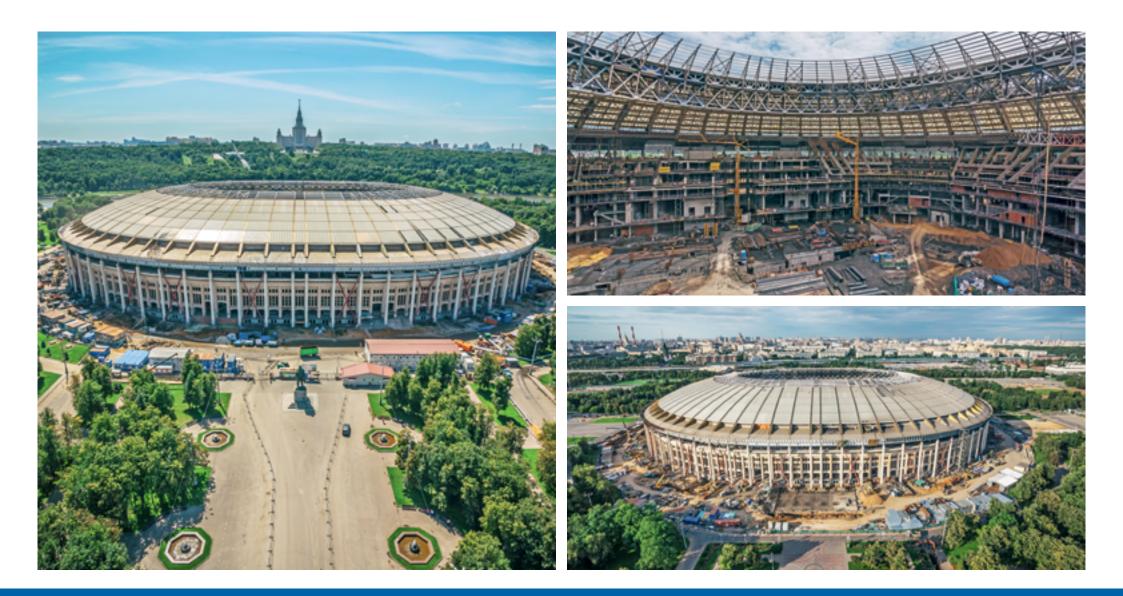

#### Grand Sports Arena Luzhniki, Moscow

A football stadium with a possibility for holding cultural and entertainment public events. The total spectator capacity of the stadium is up to 81,000. Area: 221,000 sq.m

Stage: Scope: Concept Design, Project Documentation, Working Documentation Structural solutions, Engineering solutions, Construction Management Plan, Energy Efficiency