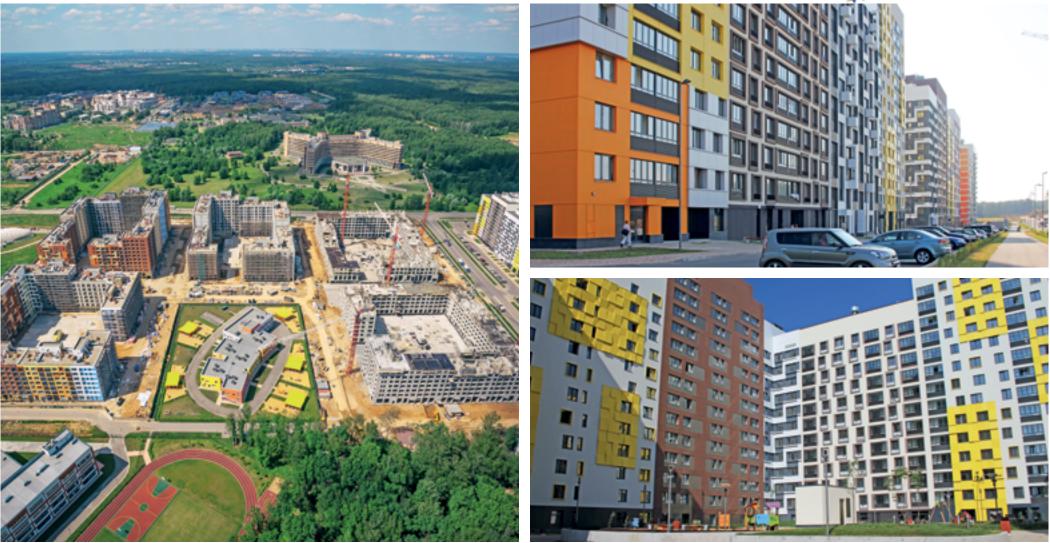

### Microcity V lesu, Moscow Region

This modern residential complex comprises several economy-class residential neighborhoods, a retail and entertainment centre, two schools and three kindergartens. Area: 215,259 sq.m

Stage: Scope: Project Documentation Structural solutions, Engineering solutions, Special sections of Project documentation