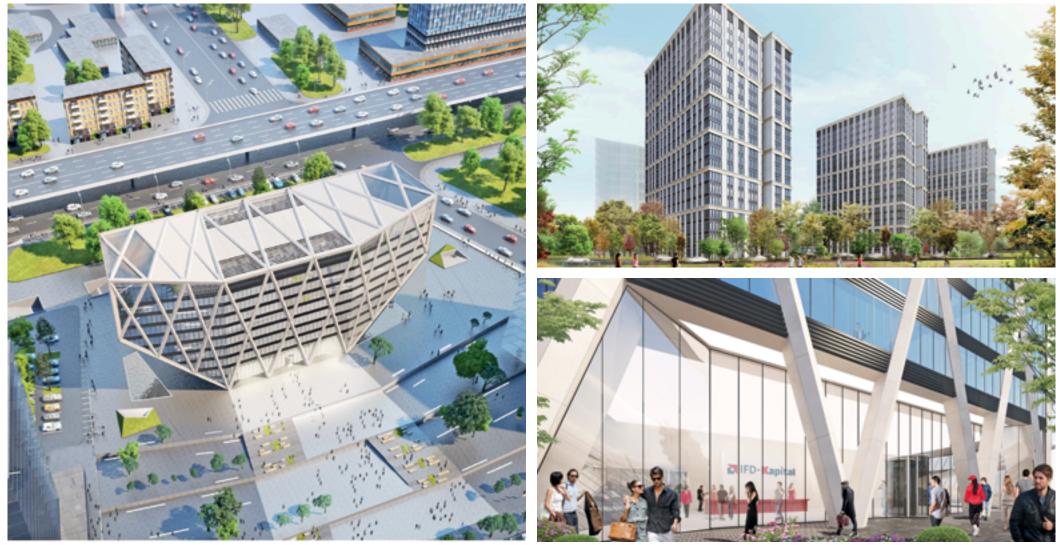

## D2 district of Skolkovo Innovation Centre, Moscow

Office buildings of Transmashholding centre and IT Cluster located in D2 district of Skolkovo Innovation Centre. Area: 126,000 sq.m

Stage:Concept Design, Project documentation, Working documentation,<br/>Author supervisionScope:Structural solutions, MEP solutions, On-site utilities,<br/>Special sections of Project documentation