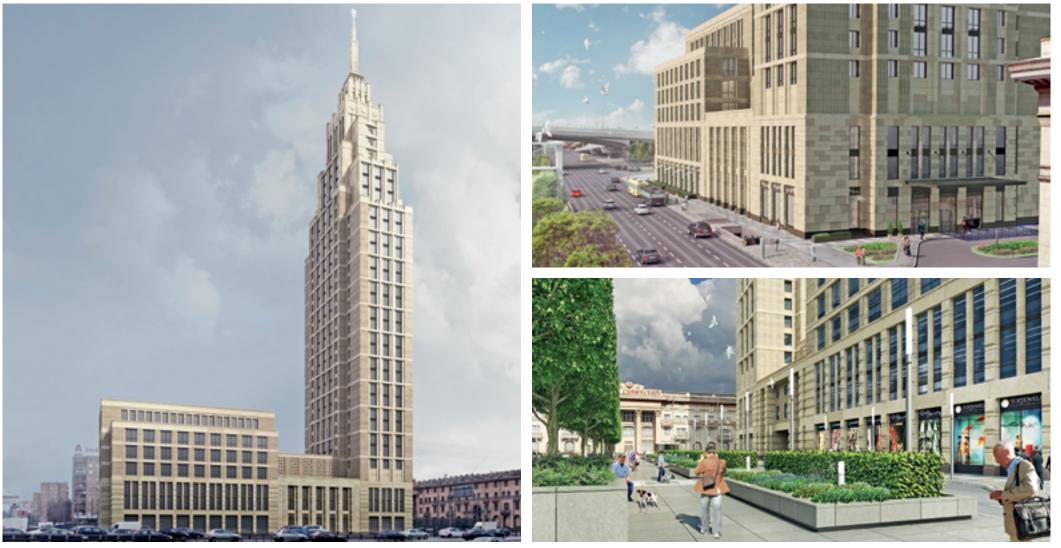

#### Novatek Headquarters, Moscow

## Offices and Headquarters

Mixed-use business centre with an underground car parking includes 'A'-class offices, a conference hall and a restaurant. Area: 17,596 sq.m.

Stage: Scope: Working documentation, Author Supervision Engineering solutions