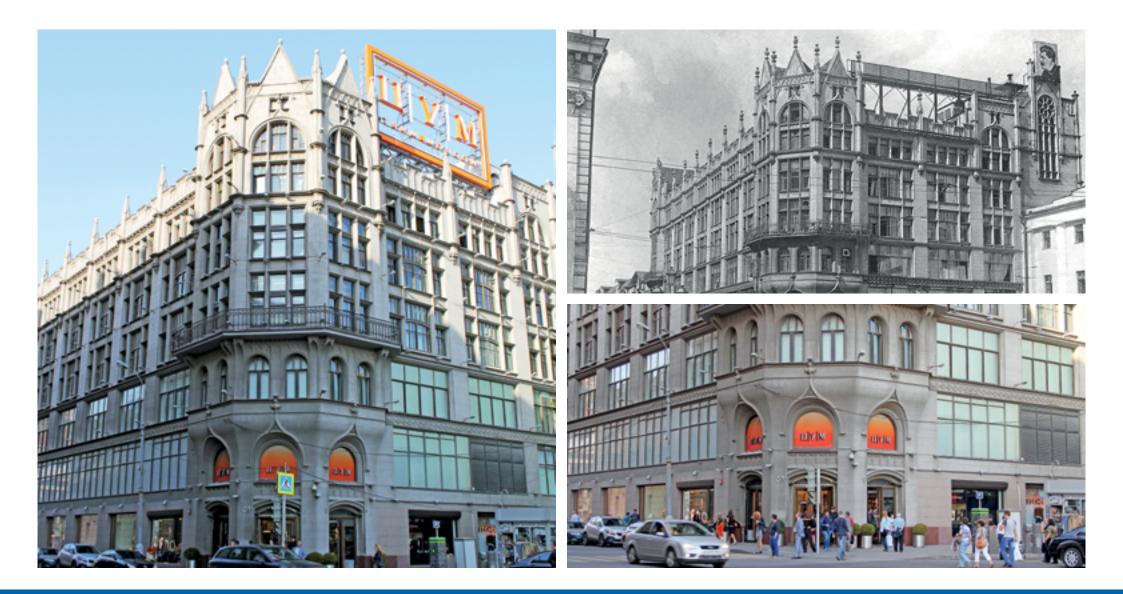

### MEP fit-out projects of TsUM Department store, Moscow

MEP fit-out projects for the world famous tenants of TsUM Department store, such as Crystal, Basso, Agent Provocateur and others. Area: 2,000 sq.m.