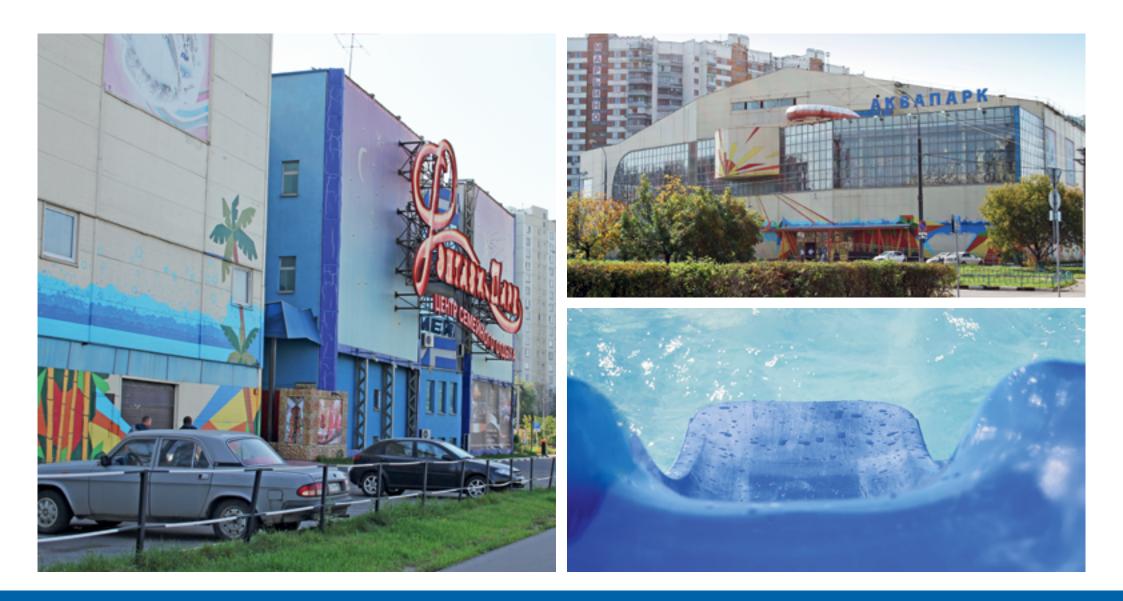

#### Mixed-use complex Moreon, Moscow

Mixed-use complex Moreon includes a big aqua park with water slides, a fitness centre, thermae, SPA, bowling, restaurants and an entertainment park for children. Area: 54 619 sq.m

Stage:Project documentation, Working documentationScope:Structural solutions, Engineering solutions, Energy Efficiency

Ocean Park, Moscow