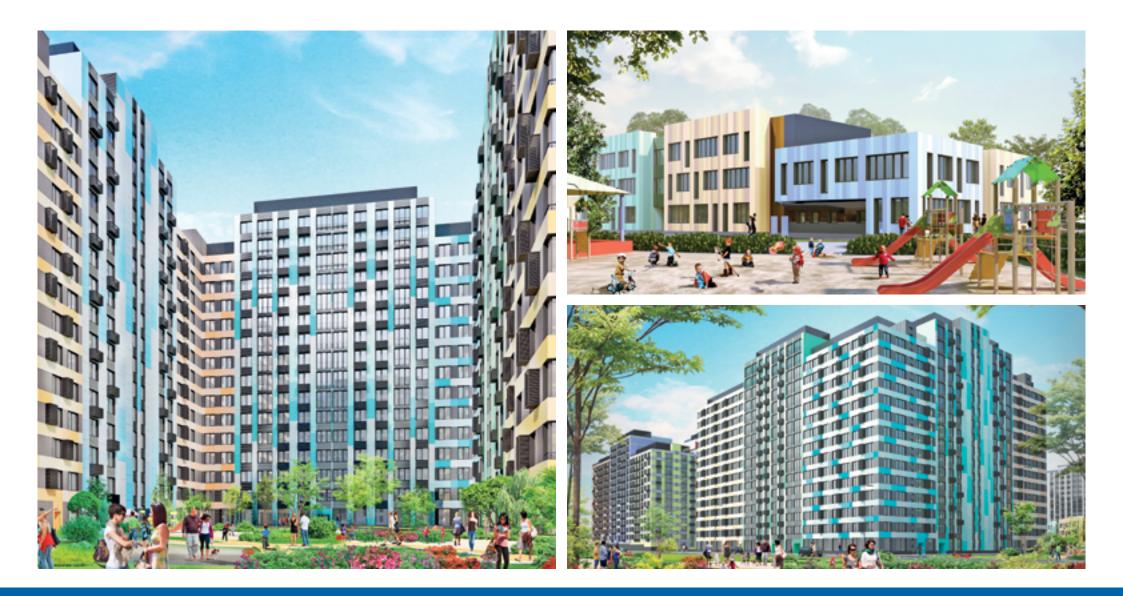

## Residential complex Etalon-City, Moscow

Modern residential comfort class complex Etalon-City includes commercial premises, a school, a kindergarten and an educational centre . Height - 99,8 m. Area: 440,000 sq.m. Stage: Scope: Concept, Project documentation Structural solutions, Engineering solutions, Energy Efficiency, Construction Management Plan