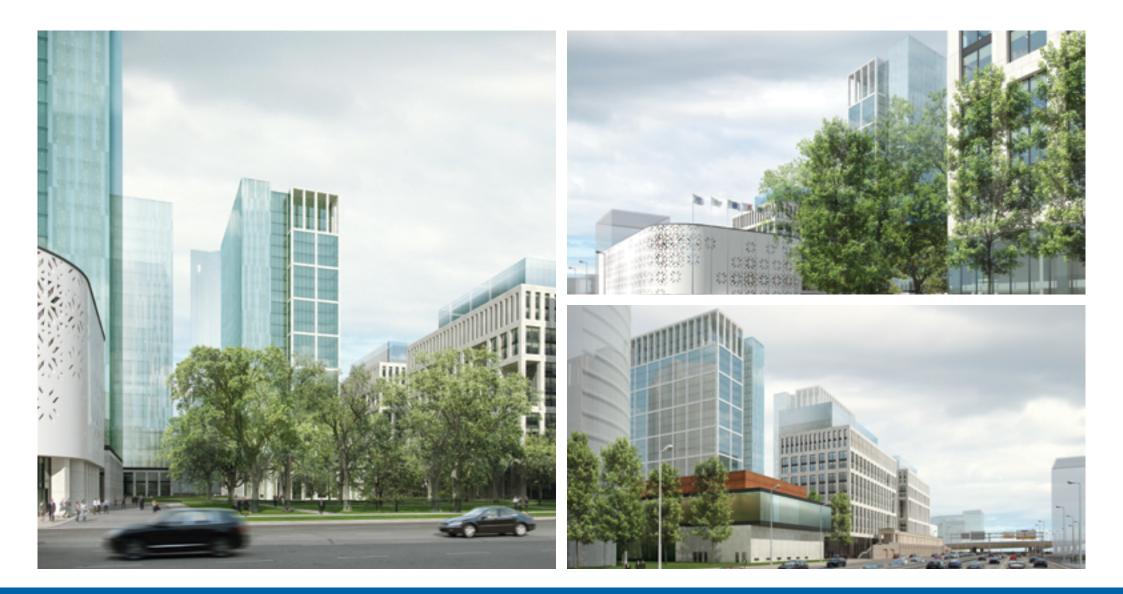

## D2 district of Skolkovo Innovation Centre, Moscow

Office buildings of Transmashholding centre and IT Cluster located in D2 district of Skolkovo Innovation Centre. Area: 126,000 sq.m

Stage:Concept Design, Project documentation, Working documentation,<br/>Author supervisionScope:Structural solutions, MEP solutions, On-site utilities,<br/>Special sections of Project documentation