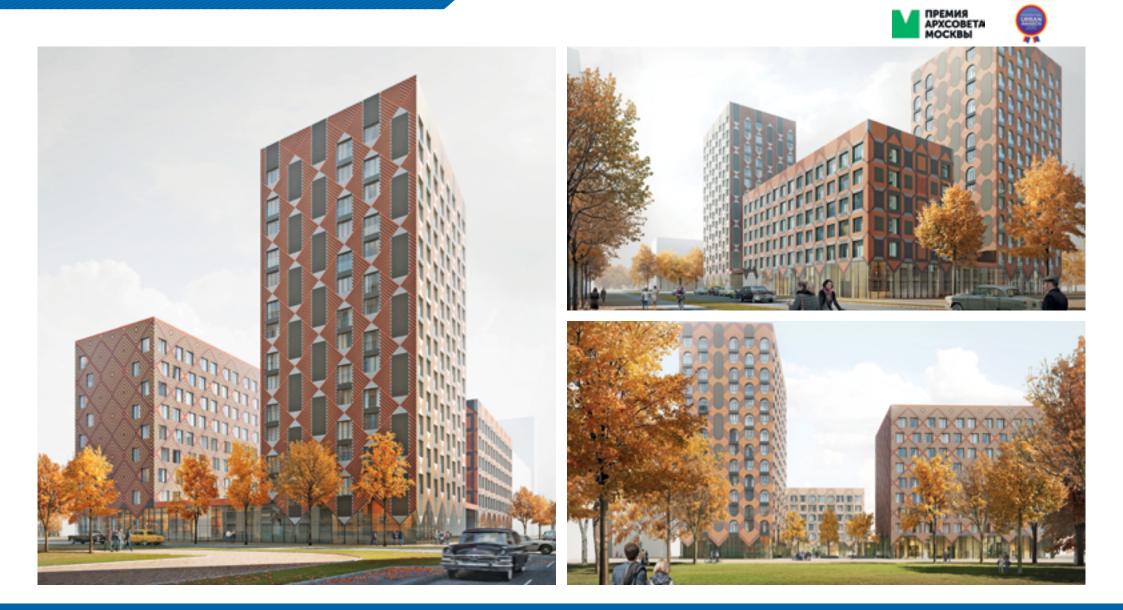

#### ZIL Gateway Tower, Moscow

A multi-storey residential building in ZILART residential district besides flats includes offices, shops, cafes and an underground car park. Height: 150 m. Area 57,276 sq.m