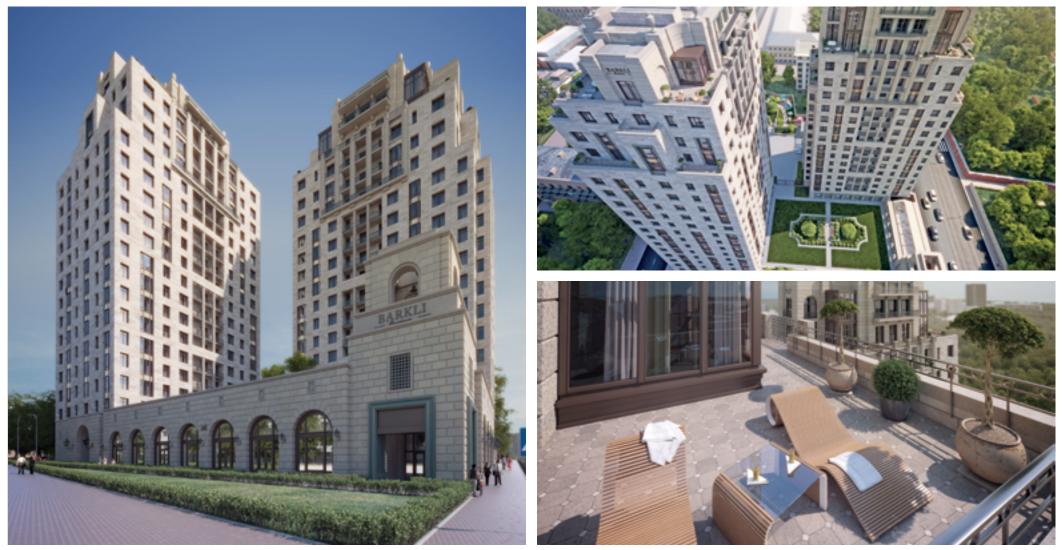

#### Barkli Residence, Moscow

New premium-class residential complex consisting of two towers 17 and 18 floors and a three level car parking. Area: 37,119 sq.m

Stage: Scope: Working documentation, Author Supervision Structural solutions, Engineering solutions