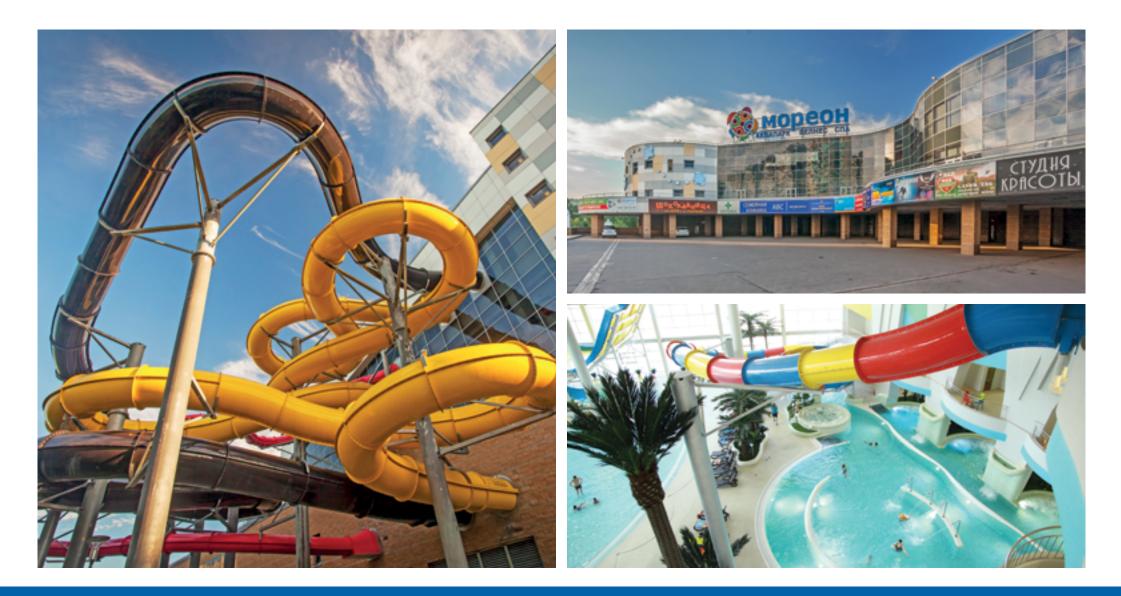

#### Mixed-use complex Moreon, Moscow

Mixed-use complex Moreon includes a big aqua park with water slides, a fitness centre, thermae, SPA, bowling, restaurants and an entertainment park for children. Area: 54 619 sq.m

Stage:Project documentation, Working documentationScope:Structural solutions, Engineering solutions, Energy Efficiency

Ocean Park, Moscow