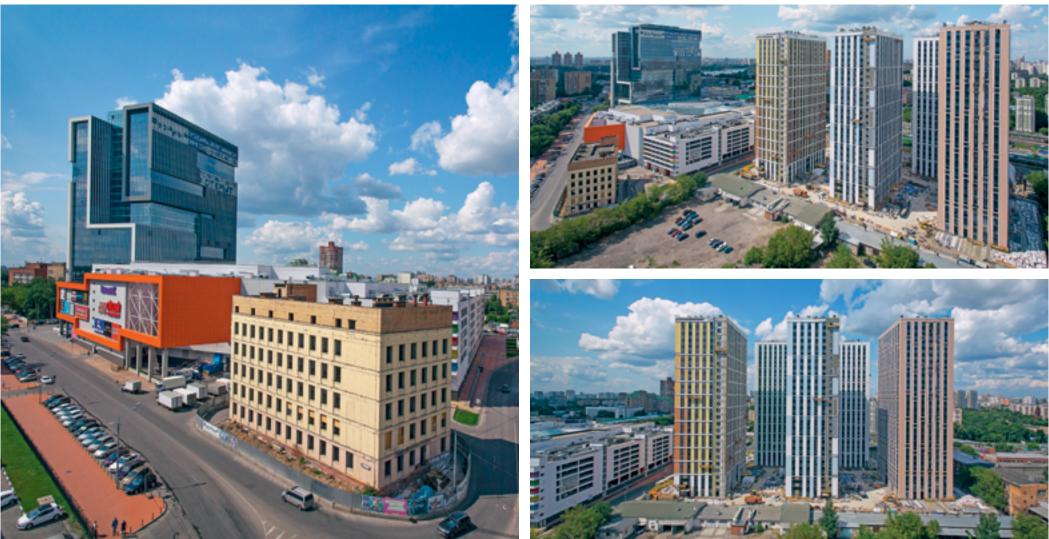

## Residential complex Etalon-City, Moscow

Modern residential comfort class complex Etalon-City includes commercial premises, a school, a kindergarten and an educational centre . Height - 99,8 m. Area: 440,000 sq.m. Stage: Scope: Concept, Project documentation Structural solutions, Engineering solutions, Energy Efficiency, Construction Management Plan