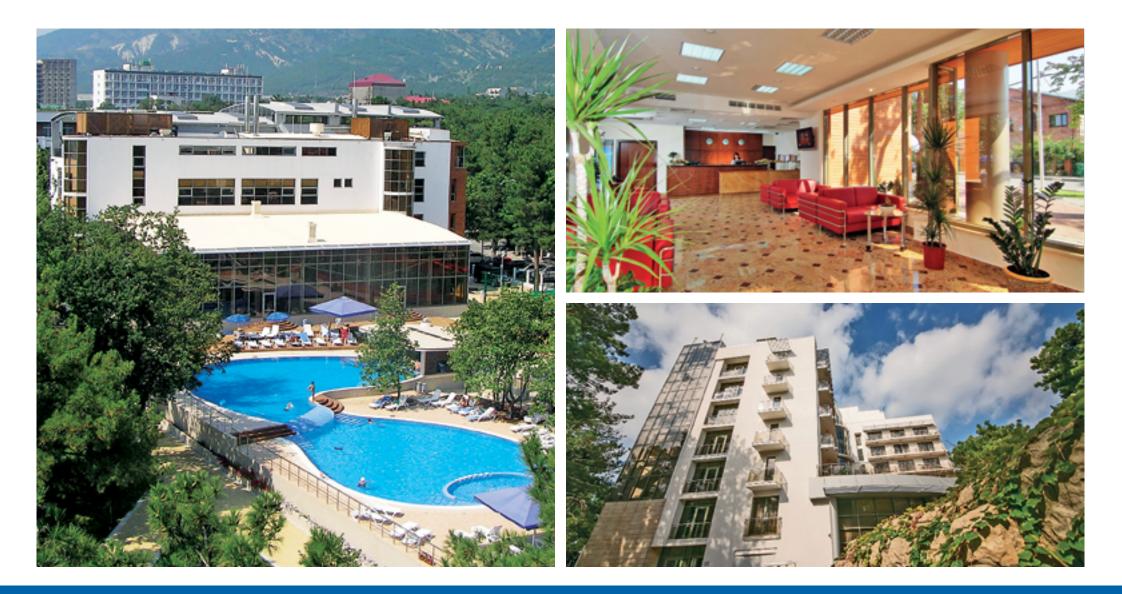

#### Primorie Resort, Gelendzhik

Recreation and retreat centre Primorie includes administrative and hotel buildings with a restaurant and a night club. Area: 9,800 sq.m.

Stage: Scope: Project Documentation Engineering solutions for heating, ventilation and air conditioning systems