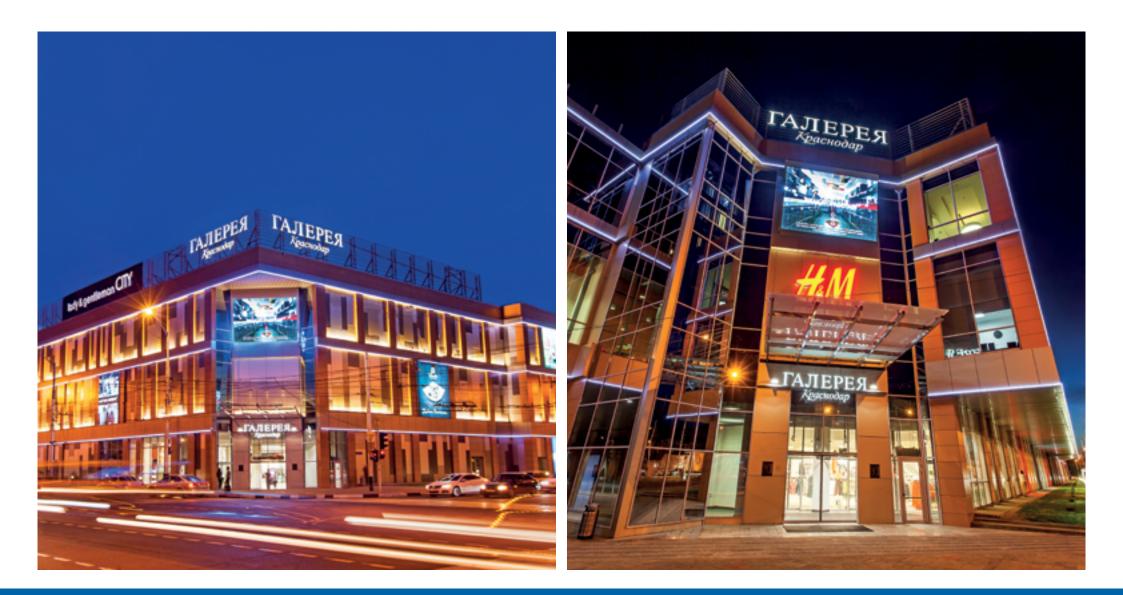

#### Shopping and Entertainment complex Krasnodar Gallery-2, Krasnodar

The second stage of Krasnodar Gallery shopping and entertainment centre includes shops, boutiques, restaurants and cafes. Area: 52,200 sq.m.

Stage: Scope: Project documentation Structural solutions, Engineering solutions, Construction management plan, Energy Efficiency