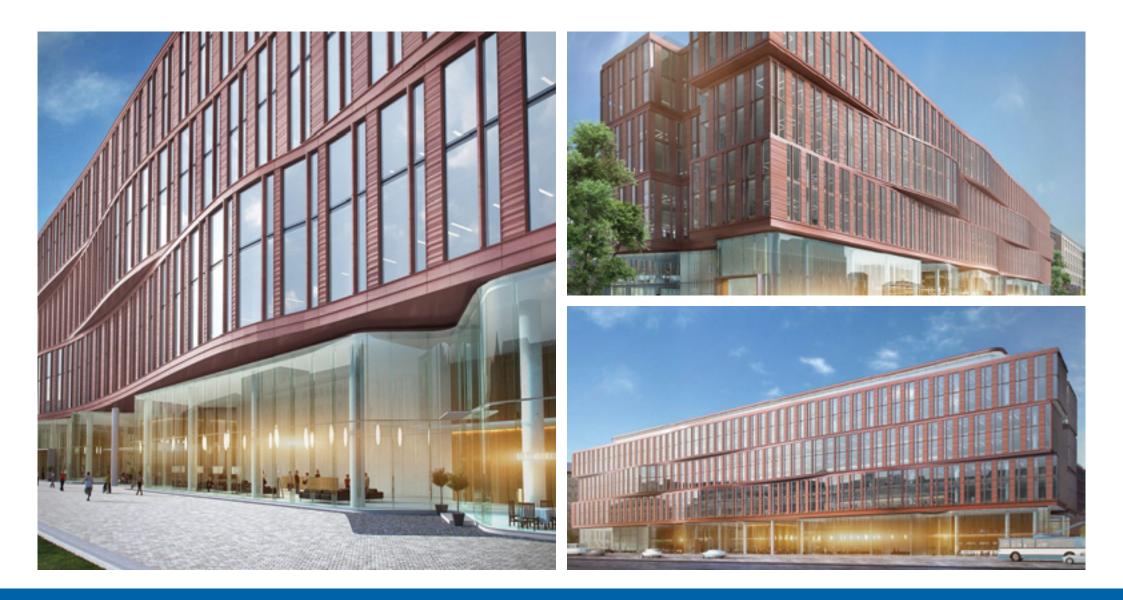

#### Business centre ALCON I, Moscow

'A' class office development consists of a low-rise part with a two-level underground car park and four blocks of office use. Area: 102,177 sq.m. Stage:Project Documentation, Tender DocumentationРазделы:Structural solutions , Engineering solutions