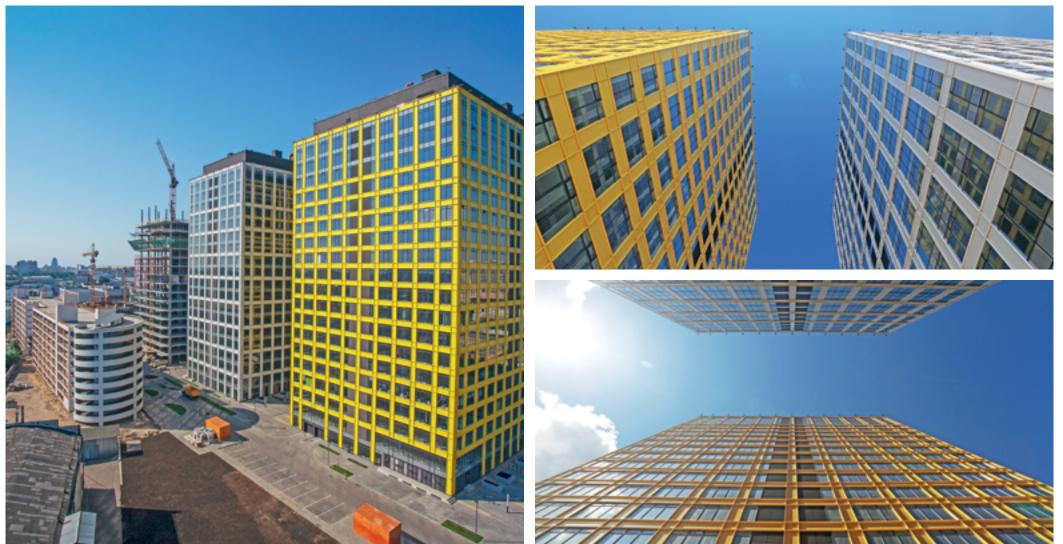

#### Mixed-use complex Savelovskiy City, Moscow

Mixed-use complex Savelovskiy City includes apartments, offices, hotel and a car parking area. Height: 140 m. Area: 310,000 sq.m

Stage: Scope: Concept Design, Project documentation Structural solutions, Engineering solutions