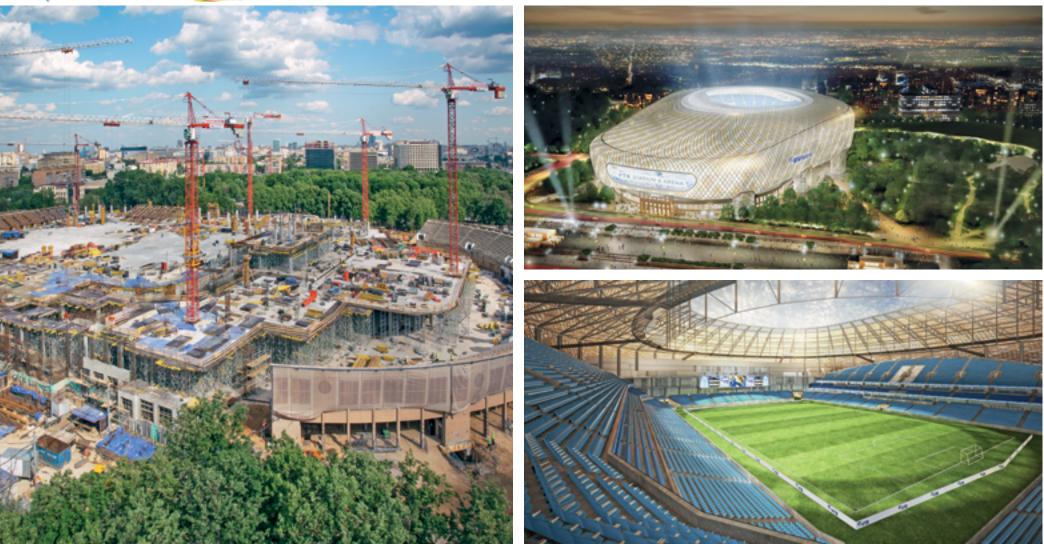

#### Dinamo Stadium, Moscow

### Stadiums

Mixed-use sports and entertainment complex combines modern hotel, residential, office and retail areas. Area: 322,000 sq.m.

Stage: Scope: Project Documentation Engineering solutions, Energy efficiency