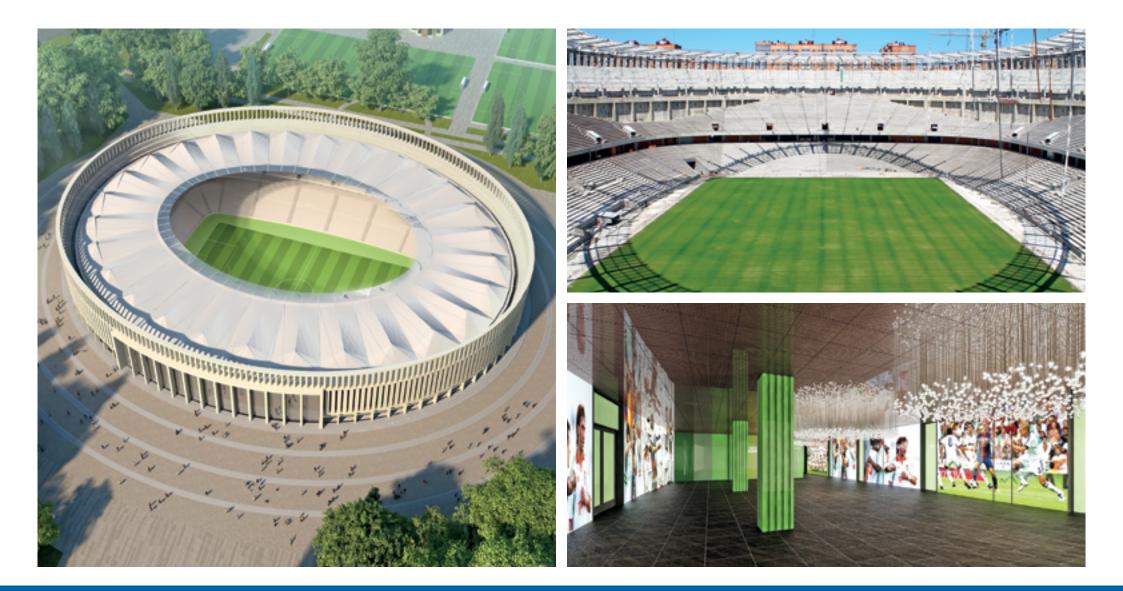

### Stadiums

#### Grand Sports Arena Luzhniki, Moscow

A football stadium with a possibility for holding cultural and entertainment public events. The total spectator capacity of the stadium is up to 81,000. Area: 221,000 sq.m

Stage: Scope: Concept Design, Project Documentation, Working Documentation Structural solutions, Engineering solutions, Construction Management Plan, Energy Efficiency