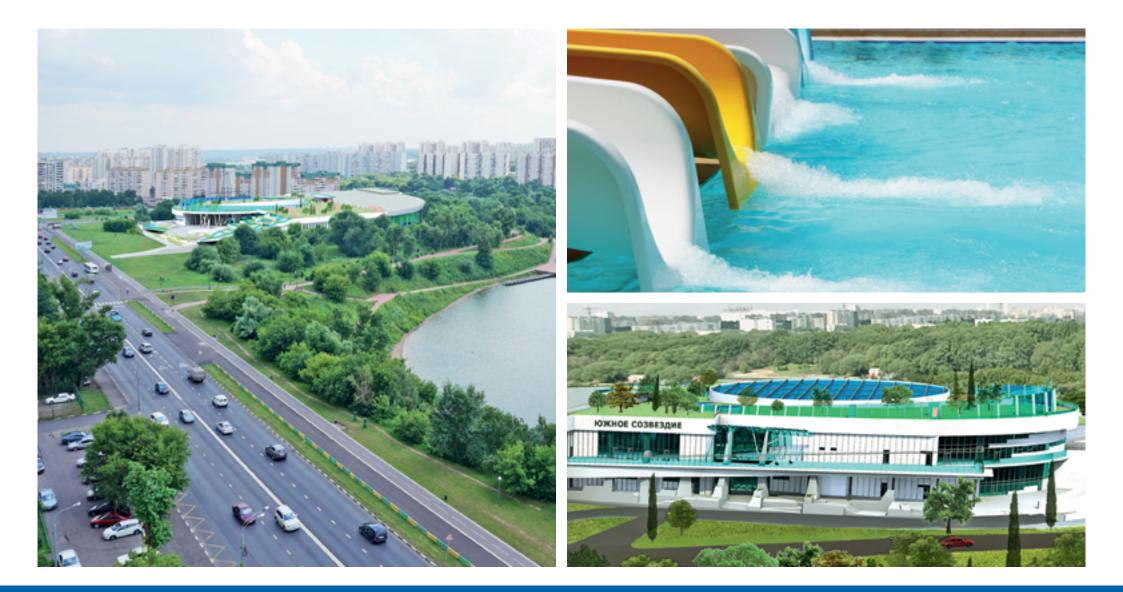

Sports and recreation centre with a water park at Borisovskiye prudy, Moscow

The complex will comprise a water park, swimming pools, a fitness centre, a children entertainment area, a bath and sauna complex and an exhibition centre with aquariums. Area 55,430 sq.m.

Stage: Scope: Project documentation MEP solutions

Family entertainment centre Fantasy Park, Moscow

Mixed-use leisure complex with a water park, children play area, restaurants, cafes and a bowling. Area: 18,000 sq.m.