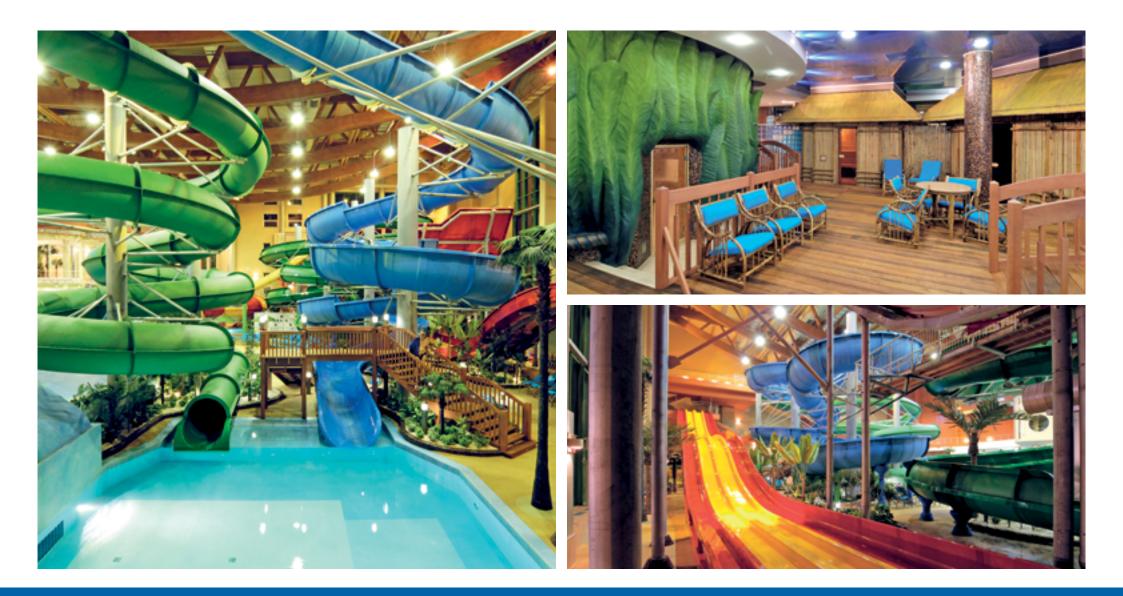

#### Mixed-use complex Moreon, Moscow

Mixed-use complex Moreon includes a big aqua park with water slides, a fitness centre, thermae, SPA, bowling, restaurants and an entertainment park for children. Area: 54 619 sq.m

Stage:Project documentation, Working documentationScope:Structural solutions, Engineering solutions, Energy Efficiency

Ocean Park, Moscow