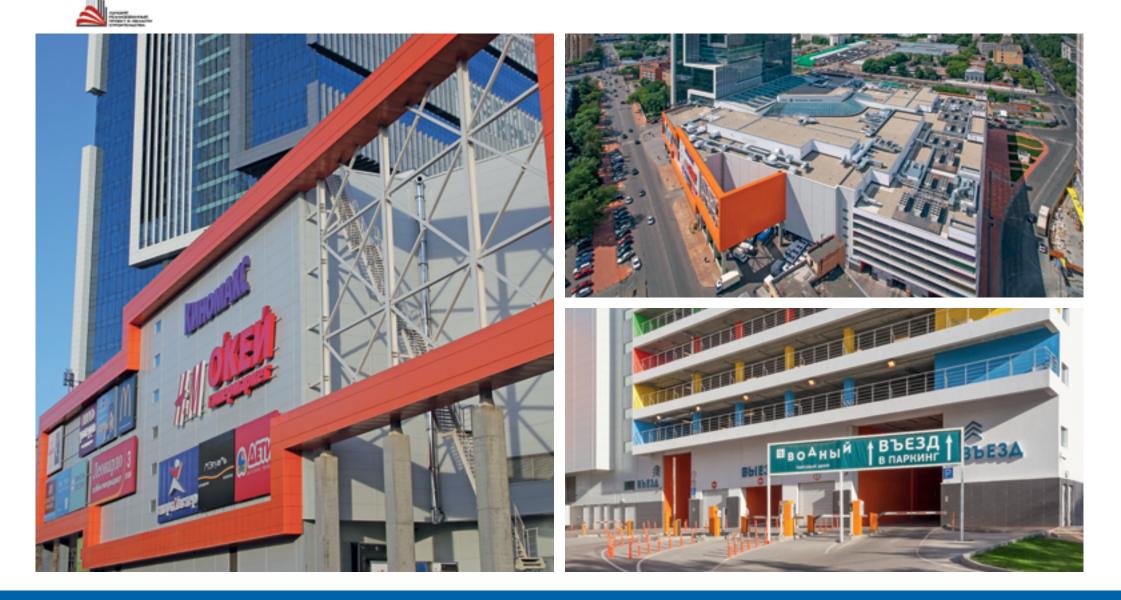

# Shopping malls

40%

NO

Shopping centre Vodniy, Moscow

# Shopping malls

Stage:

Scope:

Shopping centre Vodniy is part of the mixed use complex Vodniy. It includes over 100 shops, a hypermarket, cafes, a multiplex cinema, a children entertainment area and a 6-level car park. Total area of the Mixed-use complex: 358,000 sq.m

Project documentation Structural solutions, Engineering solutions