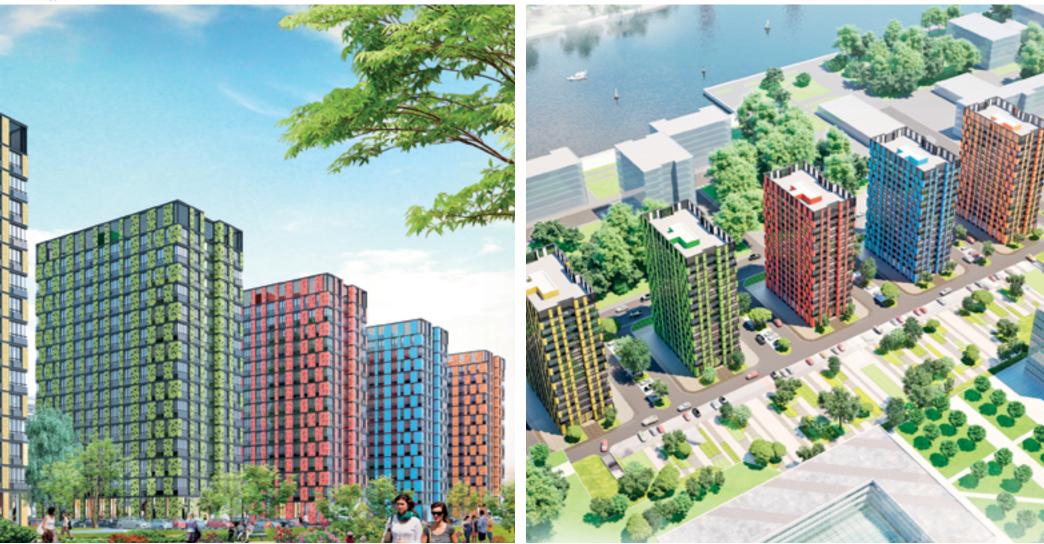

# Mixed-use complex with sports facilities at Volokolamskoye shosse, Moscow

The mixed-use complex includes a business centre and an apartments complex. Area: 132,015 sq.m.

Stage: Scope: Concept Design, Project documentation MEP solutions, Energy Efficiency