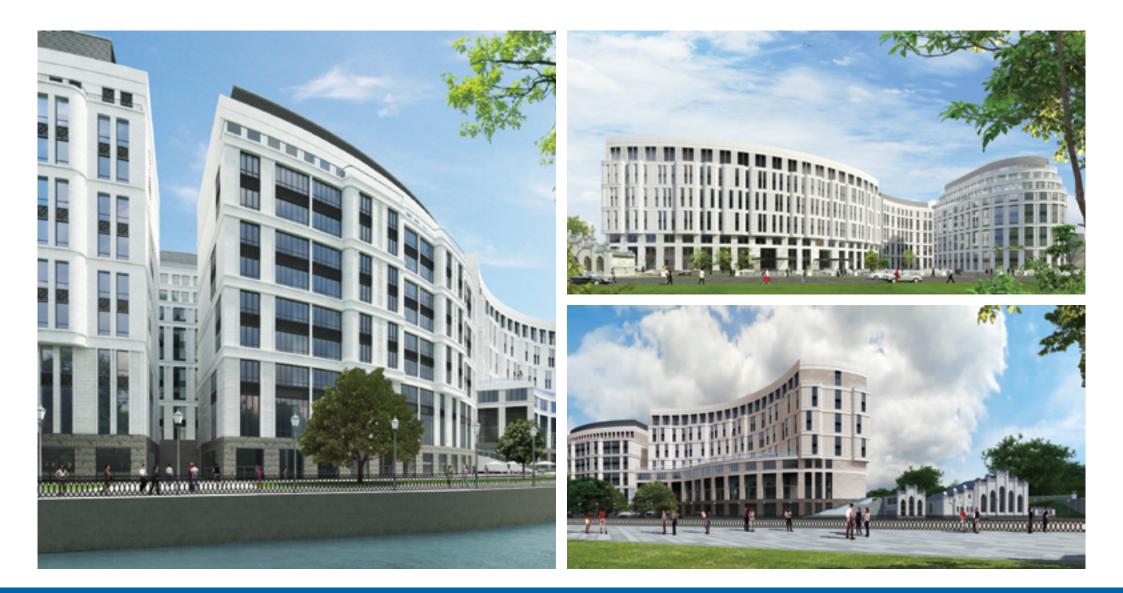

#### Hotel complex at Prechistenskaya Embankment, Moscow

A 5\* hotel complex involving Hilton Worldwide has a SPA and a fitness centre, a restaurant with a bar, an underground car parking. Area: 18,744 sq.m

Stage: Scope: Concept Design, Project documentation Structural solutions, MEP solutions, Energy Efficiency, Construction Management Plan

· 000