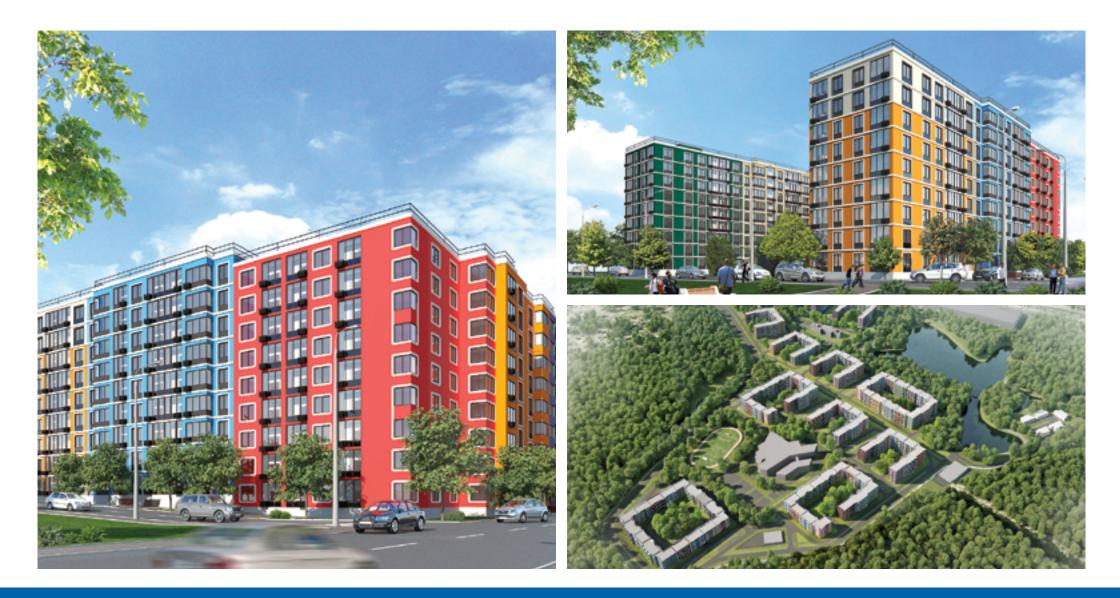

### Microcity V lesu, Moscow Region

This modern residential complex comprises several economy-class residential neighborhoods, a retail and entertainment centre, two schools and three kindergartens. Area: 215,259 sq.m

Stage: Scope: Project Documentation Structural solutions, Engineering solutions, Special sections of Project documentation