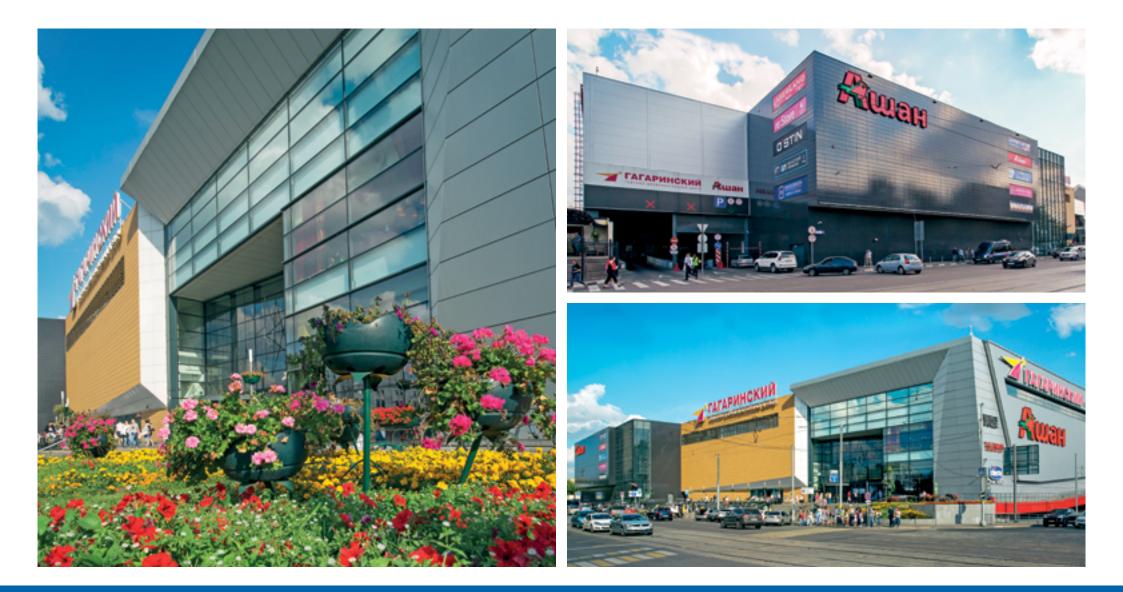

# Shopping and entertainment complex Gagarinskiy, Moscow

Gagarinskiy shopping and entertainment centre including a hypermarket, shops, a food court and an underground multi-level car parking. Area: 200,000 sq.m.

Stage: Scope: Consulting services Structural solutions, Engineering solutions