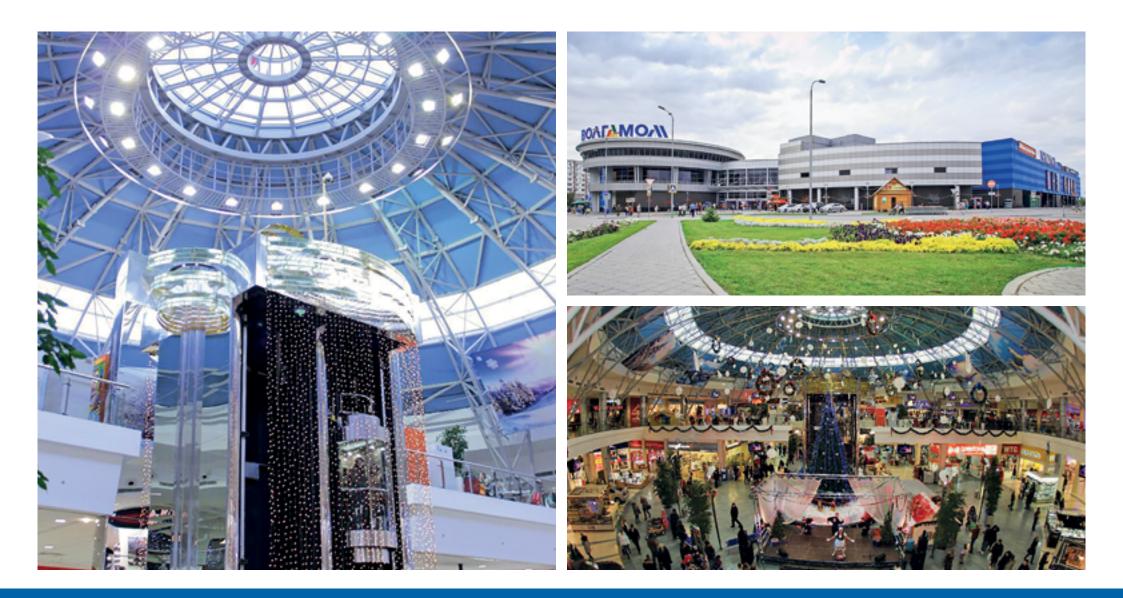

### VolgaMall Shopping Complex, Volzhskiy

# Shopping malls

VolgaMall shopping and entertainment complex includes hypermarkets, shops, restaurants and cafes, an entertainment centre and a multiplex cinema. Area: 45,000 sq.m.

Stage: F Scope: E

Project documentation Engineering solutions