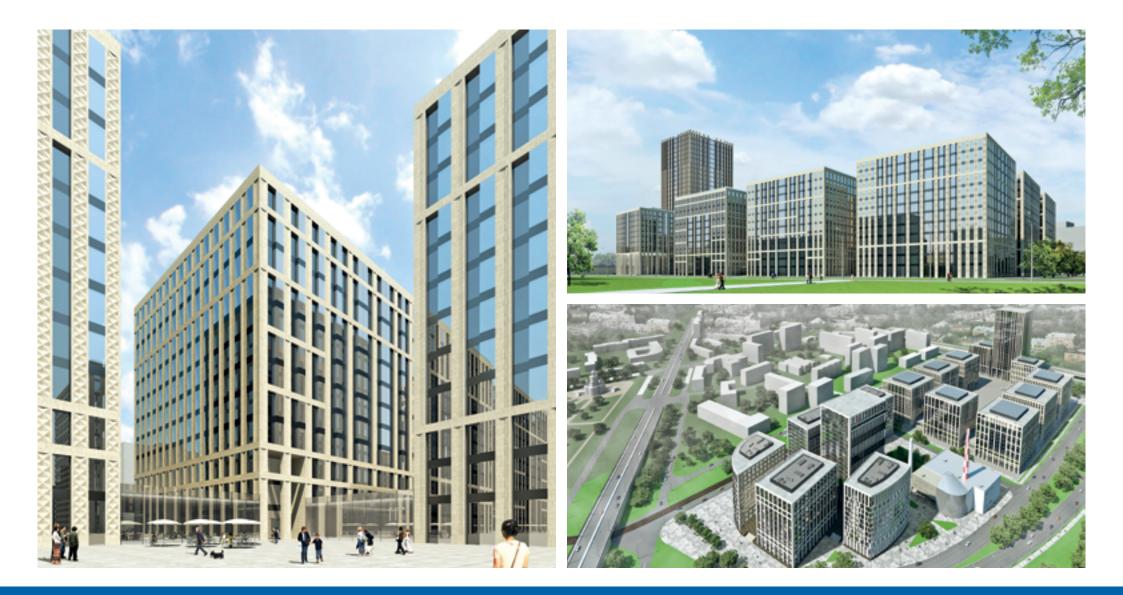

## D2 district of Skolkovo Innovation Centre, Moscow

Office buildings of Transmashholding centre and IT Cluster located in D2 district of Skolkovo Innovation Centre. Area: 126,000 sq.m

Stage:Concept Design, Project documentation, Working documentation,<br/>Author supervisionScope:Structural solutions, MEP solutions, On-site utilities,<br/>Special sections of Project documentation