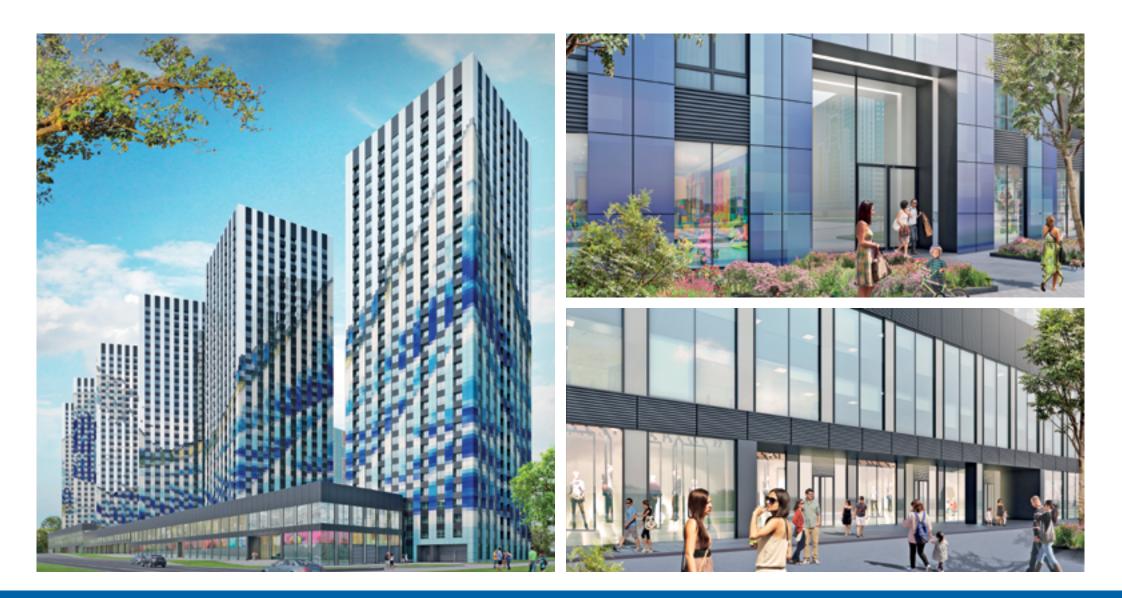

# Mixed-use complex with sports facilities at Volokolamskoye shosse, Moscow

The mixed-use complex includes a business centre and an apartments complex. Area: 132,015 sq.m.

Stage: Scope: Concept Design, Project documentation MEP solutions, Energy Efficiency