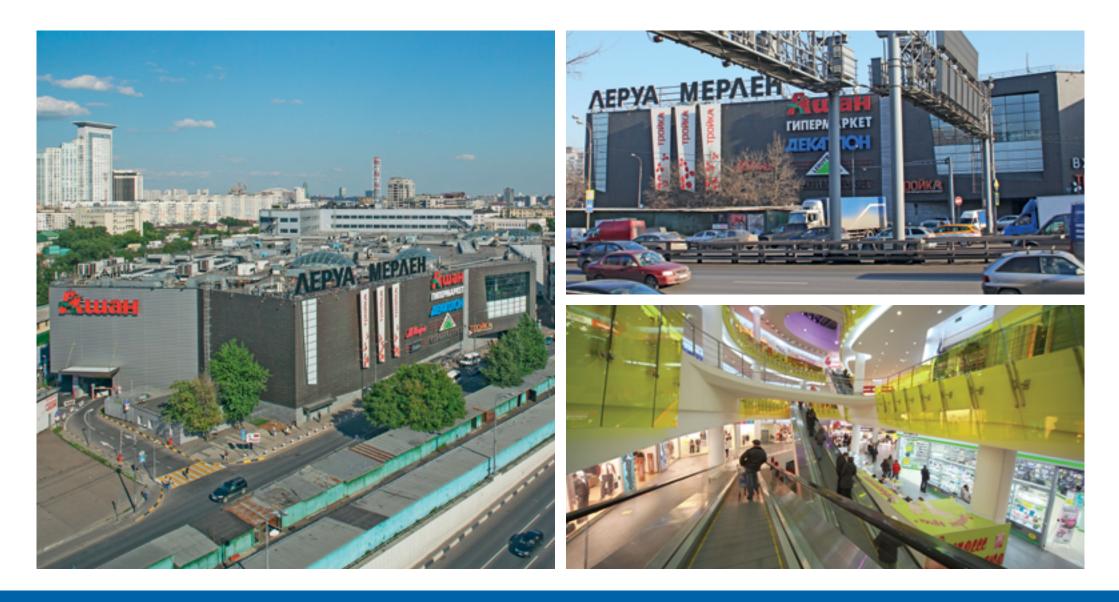

# Shopping malls

40%

NO

Shopping centre Vodniy, Moscow

# Shopping malls

Stage:

Scope:

Shopping centre Vodniy is part of the mixed use complex Vodniy. It includes over 100 shops, a hypermarket, cafes, a multiplex cinema, a children entertainment area and a 6-level car park. Total area of the Mixed-use complex: 358,000 sq.m