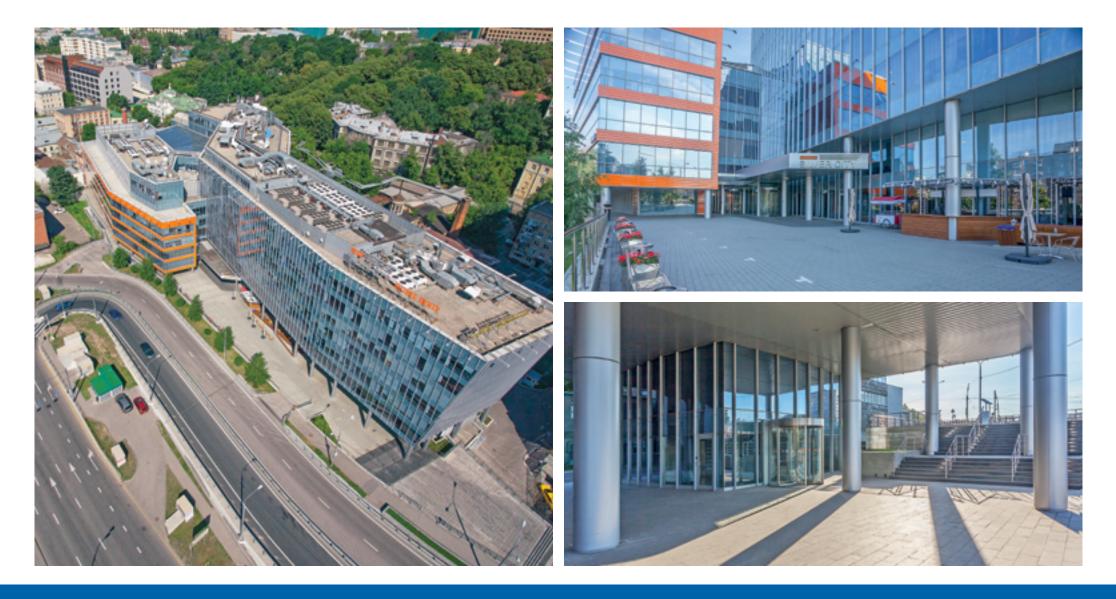

#### Business centre ALCON I, Moscow

'A' class office development consists of a low-rise part with a two-level underground car park and four blocks of office use. Area: 102,177 sq.m. Stage:Project Documentation, Tender DocumentationРазделы:Structural solutions , Engineering solutions