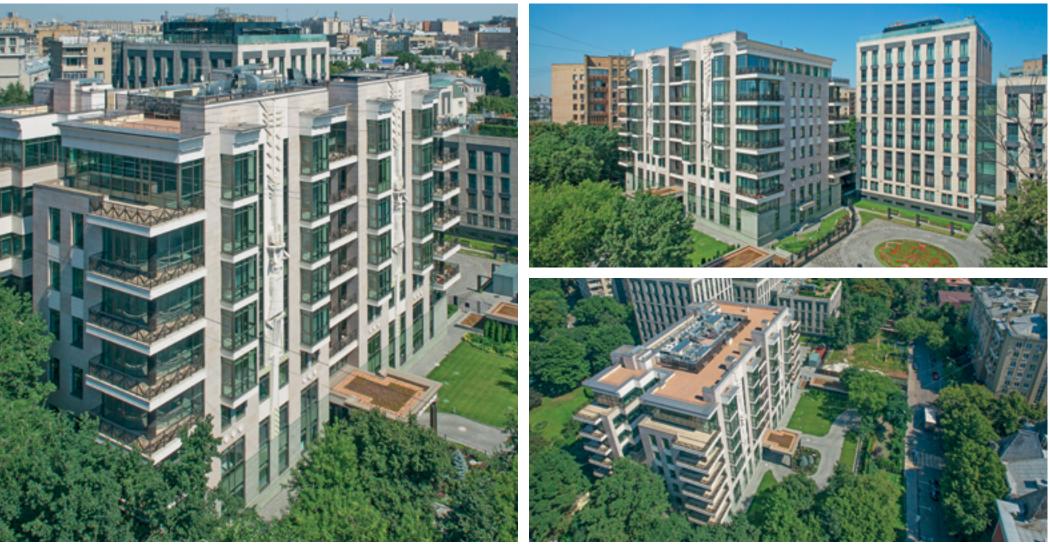

Stage:Concept Design, Project DocumentationScope:Structural solutions, Engineering solutions

Residential complex The MID, Moscow

A business-class residential complex 33 floors high, with public premises and a three-level car parking. Area: 64,616 sq.m.

## Residential complex Etalon-City, Moscow

Modern residential comfort class complex Etalon-City includes commercial premises, a school, a kindergarten and an educational centre . Height - 99,8 m. Area: 440,000 sq.m. Stage: Scope: Concept, Project documentation Structural solutions, Engineering solutions, Energy Efficiency, Construction Management Plan