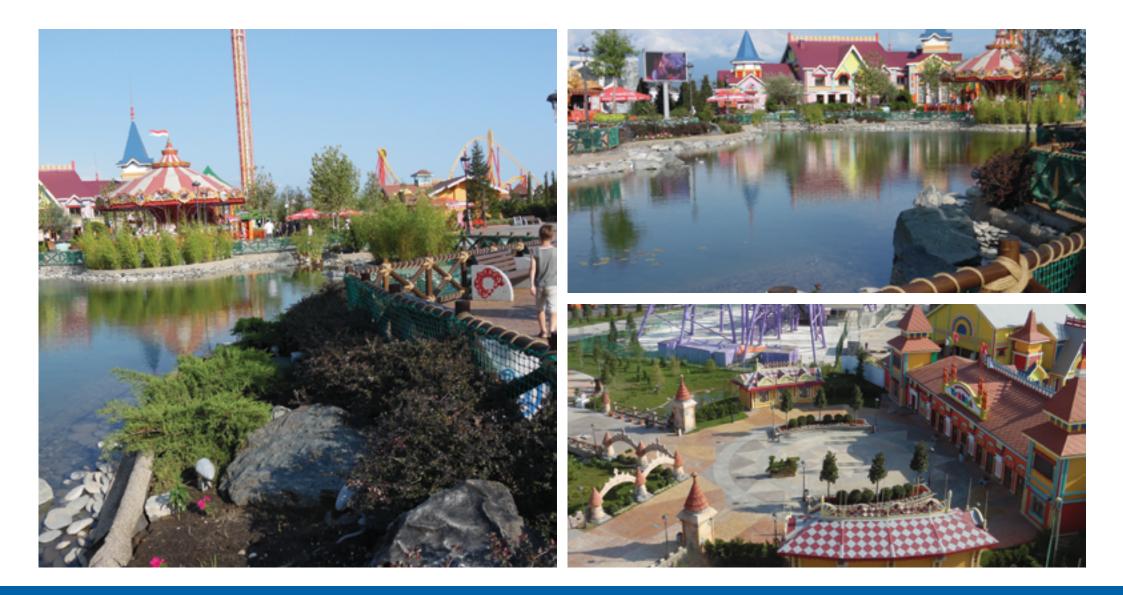

#### Theme Sochi-Park, Sochi

### POS and Utilities

A year-round theme park and entertainment centre of international level. The adventure park includes 6 theme areas and over 50 amusement rides of international level. Area: 12,000 sq.m Stage: Concept Design of park utilities Project documentation for the Olympic Shopping Centre Scope: Park utilities, Structural solutions, Engineering solutions