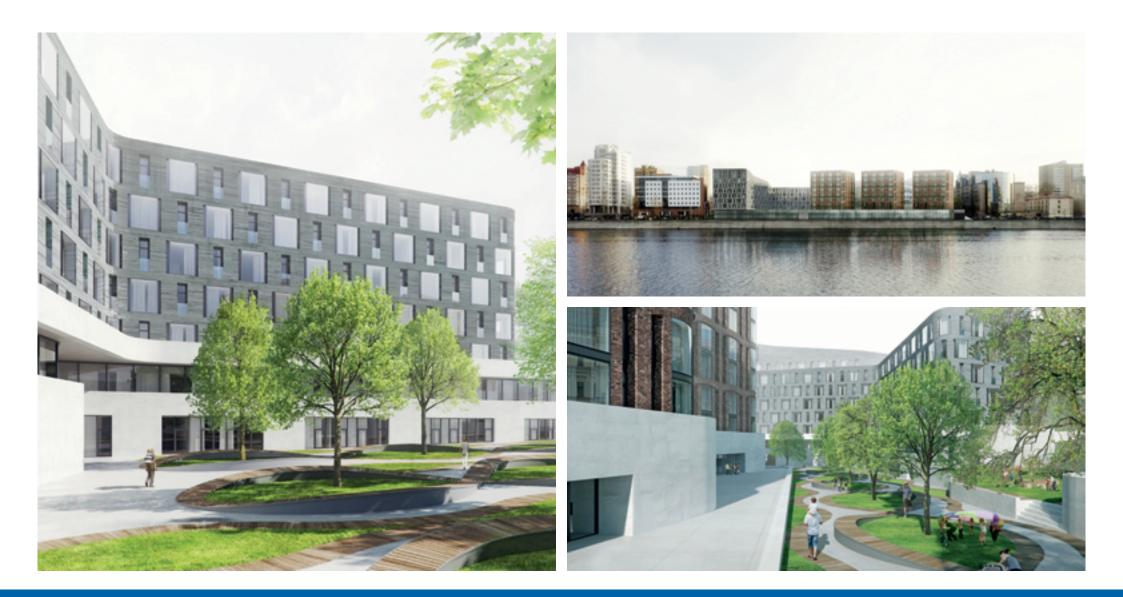

-

Mixed-use complex with a hotel, Minsk

The mixed-use complex with an underground car parking includes a 5\* Kempinski Hotel, apartments and an A-class business centre. Area: 60,000 sq.m.

Stage: Scope: Project Documentation Structural solutions, Engineering solutions, Energy efficiency